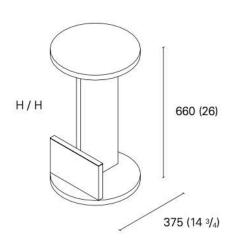

STOOL

DESIGN: DAVID THULSTRUP, 2019



Tank is a sculptural bar stool and the first design by David Thulstrup for e15. With its new and clean silhouette, Tank breaks with the classic typology of the bar stool and combines function and mono-materiality in its reduced form at the same time. Tank is available in two heights and made of solid European oak. Tank was originally designed as an integral part of David Thul-strup's striking interior concept for Gasoline Grill in Copenhagen's French Quarter.

## **DIMENSIONS**

Ix w/dxh

14 3/4" x 14 3/4 x 26" 14 3/4" x 14 3/4" x 29 1/2"









## **CONTEXT**

ENQUIRIES info@contextgallery.com

Tel. 404. 477. 3301 Tel. 800. 886.0867

contextgallery.com