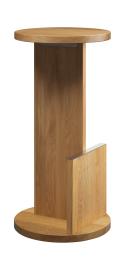

STOOL

DESIGN: DAVID THULSTRUP, 2019

Tank is a sculptural bar stool and the first design by David Thulstrup for e15. With its new and clean silhouette, Tank breaks with the classic typology of the bar stool and combines function and mono-materiality in its reduced form at the same time. Tank is available in two heights and made of solid European oak. Tank was originally designed as an integral part of David Thul-strup's striking interior concept for Gasoline Grill in Copenhagen's French Quarter.