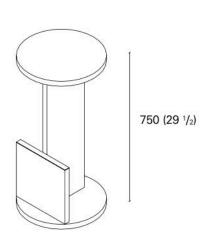

STOOL

DESIGN: DAVID THULSTRUP, 2019



Tank is a sculptural bar stool and the first design by David Thulstrup for e15. With its new and clean silhouette, Tank breaks with the classic typology of the bar stool and combines function and mono-materiality in its reduced form at the same time. Tank is available in two heights and made of solid European oak. Tank was originally designed as an integral part of David Thul-strup's striking interior concept for Gasoline Grill in Copenhagen's French Quarter.

## **DIMENSIONS**

Ix w/dxh

14 3/4" x 14 3/4 x 26" 14 3/4" x 14 3/4" x 29 1/2"









## **CONTEXT**

ENQUIRIES info@contextgallery.com

Tel. 404. 477. 3301 Tel. 800. 886.0867

contextgallery.com