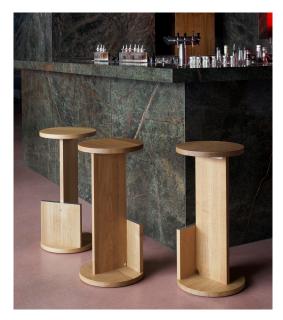

STOOL

DESIGN: DAVID THULSTRUP, 2019

Tank is a sculptural bar stool and the first design by David Thulstrup for e15. With its new and clean silhouette, Tank breaks with the classic typology of the bar stool and combines function and mono-materiality in its reduced form at the same time. Tank is available in two heights and made of solid European oak. Tank was originally designed as an integral part of David Thul-strup's striking interior concept for Gasoline Grill in Copenhagen's French Quarter.