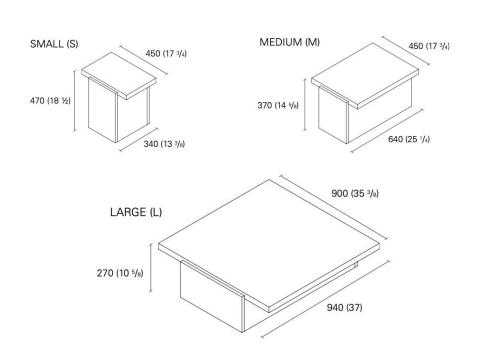

## **DIMENSIONS**

Ix w/dxh

35 3/8" x 37" x 10 5/8" 17 3/4" x 25 1/4" x 14 5/8" 13 3/8" x 17 3/4" x 18 1/2"