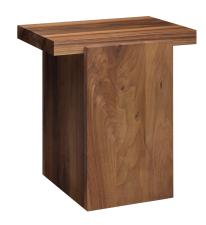

SIDE TABLE

DESIGN: DAVID THULSTRUP, 2020

Tore is a series of sculptural side tables designed by architect and interior designer David Thulstrup. Highlighting monomateriality, Tore is crafted in marble or solid wood in various finishes and dimen-sions. Tore can be arranged into expressive architectural landscapes, signifying refined geometric forms in the spirit of Art Deco. Available in three sizes and adaptable for wire management, Tore is offered in marble, as well as solid walnut and European oak in various finishes and colors.