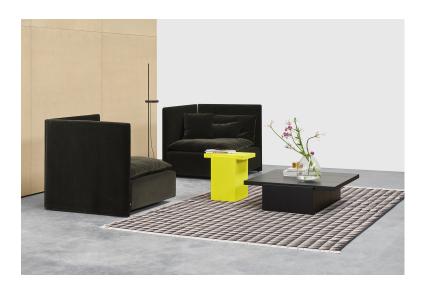

SIDE TABLE

DESIGN: DAVID THULSTRUP, 2020

Tore is a series of sculptural side tables designed by architect and interior designer David Thulstrup. Highlighting monomateriality, Tore is crafted in marble or solid wood in various finishes and dimen-sions. Tore can be arranged into expressive architectural landscapes, signifying refined geometric forms in the spirit of Art Deco. Available in three sizes and adaptable for wire management, Tore is offered in marble, as well as solid walnut and European oak in various finishes and colors.